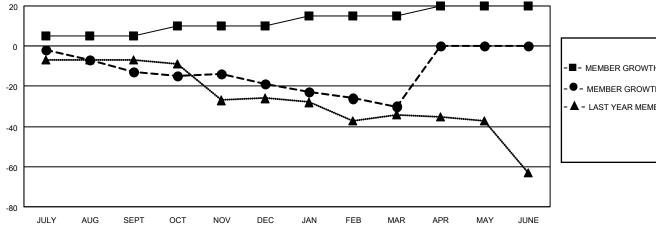

## GOALS AND ACTUAL NEW CLUBS CUMULATIVE

|--|

- MEMBER GROWTH ACTUAL

- LAST YEAR MEMBERSHIP ACTUAL

| DROPPED CLUBS: 0 |    |
|------------------|----|
| DROPPED MEMBERS  |    |
| DECEASED         | 8  |
| CLUB CANCELLED   | 0  |
| OTHER            | 36 |
| TOTAL            | 44 |